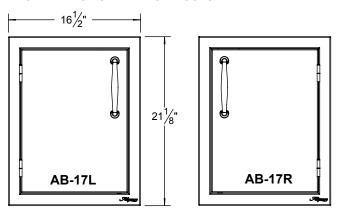

# FRONT VIEW SINGLE NARROW DOORS

TOP VIEW: DIMENSIONS APPLY TO AB-17 L & R MODELS

### FRONT VIEW DOUBLE SIDED NARROW DOORS