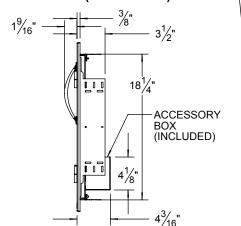

# **PROFILE (ALL DOORS)**

# CUTOUT WIDTH DIMENSION (W):

18<sup>1</sup>/<sub>5</sub>"

- AB-17L & R = 13-7/8" AB-23L & R = 19-7/8" AB-30 = 27-1/4" AB-36 = 33-1/4" AB-42 = 39-1/4"

TOP VIEW: DIMENSIONS APPLY TO AB-23 L & R MODELS

**DRAWN BY: ADRIAN CRISCI** CREATED: 10/24/2008 8:57:36 AM PROJECT TITLE: