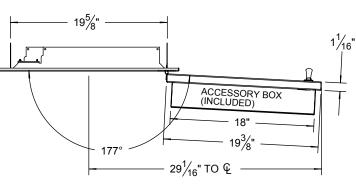

# **COUNTER FRONT CUTOUT REQUIREMENTS**

# CUTOUT WIDTH DIMENSION (W):

18<sup>1</sup>/<sub>5</sub>"

- AB-17L & R = 13-7/8" AB-23L & R = 19-7/8" AB-30 = 27-1/4" AB-36 = 33-1/4" AB-42 = 39-1/4"

TOP VIEW: DIMENSIONS APPLY TO AB-23 L & R MODELS

**DRAWN BY: ADRIAN CRISCI** CREATED: 10/24/2008 8:57:36 AM PROJECT TITLE: