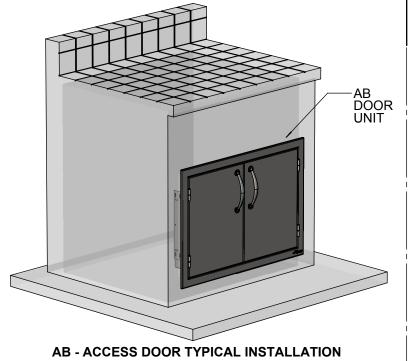

# **COUNTER FRONT CUTOUT REQUIREMENTS**



# FRONT VIEW SINGLE NARROW DOORS



TOP VIEW: DIMENSIONS APPLY TO AB-17 L & R MODELS



### FRONT VIEW SINGLE WIDE DOORS





# **PROFILE (ALL DOORS)**



# CUTOUT WIDTH DIMENSION (W):

18<sup>1</sup>/<sub>5</sub>"

- AB-17L & R = 13-7/8" AB-23L & R = 19-7/8" AB-30 = 27-1/4" AB-36 = 33-1/4" AB-42 = 39-1/4"



TOP VIEW: DIMENSIONS APPLY TO AB-23 L & R MODELS



**DRAWN BY: ADRIAN CRISCI** CREATED: 10/24/2008 8:57:36 AM PROJECT TITLE:

DRAWING TITLE: **AB ACCESS DOOR SPECIFICATIONS** 

**AB DOORS** 

DRAWING NO.:

**AB DOOR - SPEC SHEET** 

SHEET 1 OF 2

### FRONT VIEW DOUBLE SIDED NARROW DOORS





# FRONT VIEW DOUBLE SIDED WIDE DOORS









THE INFORMATION CONTAINED IN THIS DRAWING IS THI SOLE PROPERTY OF SUPERIOR EQUIPMENT SOLUTION IN PART OR AS A WHOLI WITHOUT WRITTEN PERMISSION FROM