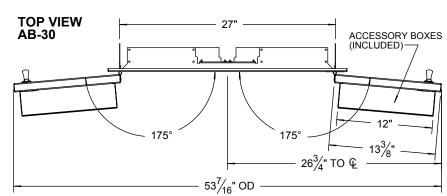

# CUTOUT WIDTH DIMENSION (W):

18<sup>1</sup>/<sub>5</sub>"

- AB-17L & R = 13-7/8" AB-23L & R = 19-7/8" AB-30 = 27-1/4" AB-36 = 33-1/4" AB-42 = 39-1/4"

TOP VIEW: DIMENSIONS APPLY TO AB-23 L & R MODELS

**DRAWN BY: ADRIAN CRISCI** CREATED: 10/24/2008 8:57:36 AM PROJECT TITLE: