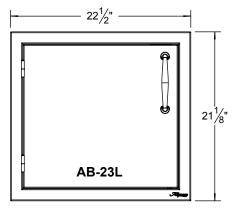

# **COUNTER FRONT CUTOUT REQUIREMENTS**



# FRONT VIEW SINGLE NARROW DOORS



TOP VIEW: DIMENSIONS APPLY TO AB-17 L & R MODELS



### FRONT VIEW SINGLE WIDE DOORS





# **PROFILE (ALL DOORS)**



# CUTOUT WIDTH DIMENSION (W):

18<sup>1</sup>/<sub>5</sub>"

- AB-17L & R = 13-7/8" AB-23L & R = 19-7/8" AB-30 = 27-1/4" AB-36 = 33-1/4" AB-42 = 39-1/4"



TOP VIEW: DIMENSIONS APPLY TO AB-23 L & R MODELS



**DRAWN BY: ADRIAN CRISCI** CREATED: 10/24/2008 8:57:36 AM PROJECT TITLE:

DRAWING TITLE: **AB ACCESS DOOR SPECIFICATIONS** 

**AB DOORS** 

DRAWING NO.:

**AB DOOR - SPEC SHEET** 

SHEET 1 OF 2

### FRONT VIEW DOUBLE SIDED NARROW DOORS





# FRONT VIEW DOUBLE SIDED WIDE DOORS









THE INFORMATION CONTAINED IN THIS DRAWING IS THI SOLE PROPERTY OF SUPERIOR EQUIPMENT SOLUTION IN PART OR AS A WHOLI WITHOUT WRITTEN PERMISSION FROM SUPERIOR EQUIPMENT SOLUTIONS, INC. IS PROHIBITED.

DRAWN BY: ADRIAN CRISCI CREATED: 10/24/2008 8:57:36 AM PROJECT TITLE:

A