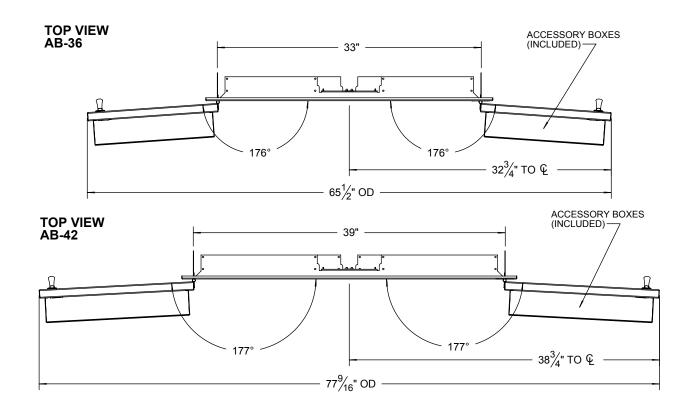

# FRONT VIEW DOUBLE SIDED WIDE DOORS

THE INFORMATION CONTAINED IN THIS DRAWING IS THI SOLE PROPERTY OF SUPERIOR EQUIPMENT SOLUTION IN PART OR AS A WHOLI WITHOUT WRITTEN PERMISSION FROM SUPERIOR EQUIPMENT SOLUTIONS, INC. IS PROHIBITED.