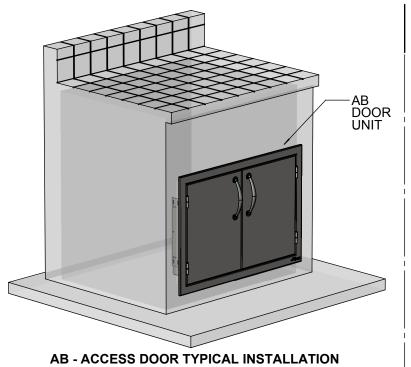

# **COUNTER FRONT CUTOUT REQUIREMENTS**



# FRONT VIEW SINGLE NARROW DOORS



TOP VIEW: DIMENSIONS APPLY TO AB-17 L & R MODELS



### FRONT VIEW SINGLE WIDE DOORS





# **PROFILE (ALL DOORS)**



# CUTOUT WIDTH DIMENSION (W):

18<sup>1</sup>/<sub>5</sub>"

- AB-17L & R = 13-7/8" AB-23L & R = 19-7/8" AB-30 = 27-1/4" AB-36 = 33-1/4" AB-42 = 39-1/4"



TOP VIEW: DIMENSIONS APPLY TO AB-23 L & R MODELS



**DRAWN BY: ADRIAN CRISCI** CREATED: 10/24/2008 8:57:36 AM PROJECT TITLE:

DRAWING TITLE: **AB ACCESS DOOR SPECIFICATIONS** 

**AB DOORS** 

DRAWING NO.:

**AB DOOR - SPEC SHEET** 

SHEET 1 OF 2

### FRONT VIEW DOUBLE SIDED NARROW DOORS





# FRONT VIEW DOUBLE SIDED WIDE DOORS









THE INFORMATION CONTAINED IN THIS DRAWING IS THI SOLE PROPERTY OF SUPERIOR EQUIPMENT SOLUTION IN PART OR