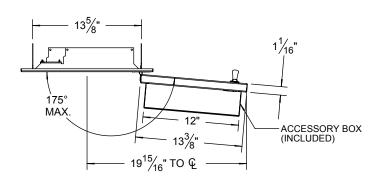

# **COUNTER FRONT CUTOUT REQUIREMENTS**



# FRONT VIEW SINGLE NARROW DOORS



TOP VIEW: DIMENSIONS APPLY TO AB-17 L & R MODELS



### FRONT VIEW SINGLE WIDE DOORS





# **PROFILE (ALL DOORS)**



# CUTOUT WIDTH DIMENSION (W):

18<sup>1</sup>/<sub>5</sub>"

- AB-17L & R = 13-7/8" AB-23L & R = 19-7/8" AB-30 = 27-1/4" AB-36 = 33-1/4" AB-42 = 39-1/4"



TOP VIEW: DIMENSIONS APPLY TO AB-23 L & R MODELS



**DRAWN BY: ADRIAN CRISCI** CREATED: 10/24/2008 8:57:36 AM PROJECT TITLE:

DRAWING TITLE: **AB ACCESS DOOR SPECIFICATIONS** 

**AB DOORS** 

DRAWING NO.:

**AB DOOR - SPEC SHEET** 

SHEET 1 OF 2

### FRONT VIEW DOUBLE SIDED NARROW DOORS





# FRONT VIEW DOUBLE SIDED WIDE DOORS









THE INFORMATION CONTAINED IN THIS DRAWING IS THI SOLE PROPERTY OF SUPERIOR EQUIPMENT SOLUTION IN PART OR AS A WHOLI WITHOUT WRITTEN PERMISSION FROM SUPERIOR EQUIPMENT SOLUTIONS, INC. IS PROHIBITED.

DRAWN BY: ADRIAN CRISCI CREATED: 10/