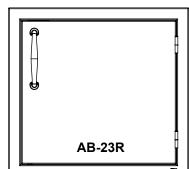

# **COUNTER FRONT CUTOUT REQUIREMENTS**



# FRONT VIEW SINGLE NARROW DOORS



TOP VIEW: DIMENSIONS APPLY TO AB-17 L & R MODELS



### FRONT VIEW SINGLE WIDE DOORS





# **PROFILE (ALL DOORS)**



# CUTOUT WIDTH DIMENSION (W):

18<sup>1</sup>/<sub>5</sub>"

- AB-17L & R = 13-7/8" AB-23L & R = 19-7/8" AB-30 = 27-1/4" AB-36 = 33-1/4" AB-42 = 39-1/4"



TOP VIEW: DIMENSIONS APPLY TO AB-23 L & R MODELS



**DRAWN BY: ADRIAN CRISCI** CREATED: 10/24/2008 8:57:36 AM PROJECT TITLE:

DRAWING TITLE: **AB ACCESS DOOR SPECIFICATIONS** 

**AB DOORS** 

DRAWING NO.:

**AB DOOR - SPEC SHEET** 

SHEET 1 OF 2

### FRONT VIEW DOUBLE SIDED NARROW DOORS





# FRONT VIEW DOUBLE SIDED WIDE DOORS









THE INFORMATION CONTAINED IN THIS DRAWING IS THI SOLE PROPERTY OF SUPERIOR EQUIPMENT SOLUTION IN PART OR AS A WHOLI WITHOUT WRITTEN PERMISSION FROM SUPERIOR EQUIPMENT SOLUTIONS, INC. IS PROHIBITED.

DRAWN BY: ADRIAN CRISCI CREATED: 10/24/2008 8:57:36 AM PROJECT TITLE:

AB