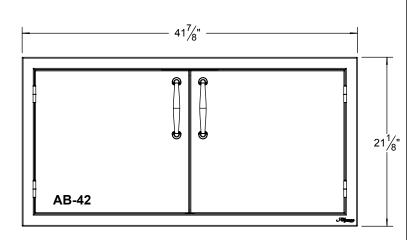

# FRONT VIEW DOUBLE SIDED WIDE DOORS

THE INFORMATION CONTAINED IN THIS DRAWING IS THI SOLE PROPERTY OF SUPERIOR EQUIPMENT SOLUTION IN PART OR AS A WHOLI WITHOUT WRITTEN PERMISSION FROM SUPERIOR EQUIPMENT SOLUTIONS, INC. IS PROHIBITED.

# CUTOUT WIDTH DIMENSION (W):

18<sup>1</sup>/<sub>5</sub>"

- AB-17L & R = 13-7/8" AB-23L & R = 19-7/8" AB-30 = 27-1/4" AB-36 = 33-1/4" AB-42 = 39-1/4"

TOP VIEW: DIMENSIONS APPLY TO AB-23 L & R MODELS

**DRAWN BY: ADRIAN CRISCI** CREATED: 10/24/2008 8:57:36 AM PROJECT TITLE: