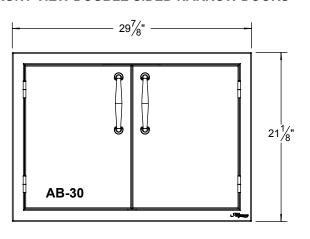

### FRONT VIEW DOUBLE SIDED NARROW DOORS

# CUTOUT WIDTH DIMENSION (W):

18<sup>1</sup>/<sub>5</sub>"

- AB-17L & R = 13-7/8" AB-23L & R = 19-7/8" AB-30 = 27-1/4" AB-36 = 33-1/4" AB-42 = 39-1/4"

TOP VIEW: DIMENSIONS APPLY TO AB-23 L & R MODELS

**DRAWN BY: ADRIAN CRISCI** CREATED: 10/24/2008 8:57:36 AM PROJECT TITLE: