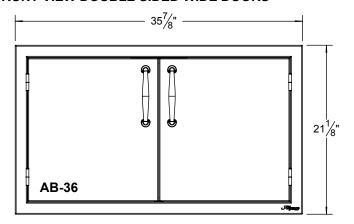

# FRONT VIEW DOUBLE SIDED WIDE DOORS

THE INFORMATION CONTAINED IN THIS DRAWING IS THI SOLE PROPERTY OF SUPERIOR EQUIPMENT SOLUTION IN PART OR AS A WHOLI WITHOUT WRITTEN PERMISSION FROM SUPERIOR EQUIPMENT SOLUTIONS, INC. IS PROHIBITED.

# CUTOUT WIDTH DIMENSION (W):

18<sup>1</sup>/<sub>5</sub>"

- AB-17L & R = 13-7/8" AB-23L & R = 19-7/8" AB-30 = 27-1/4" AB-36 = 33-1/4" AB-42 = 39-1/4"

TOP VIEW: DIMENSIONS APPLY TO AB-23 L & R MODELS

**DRAWN BY: ADRIAN CRISCI** CREATED: 10/24/2008 8:57:36 AM PROJECT TITLE: