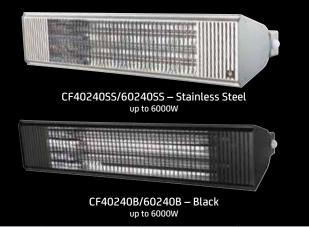

## Aura | CF Series Specifications

CF15120B - Black up to 1500W

CF30240B - Black up to 3000W

Sidewall Clearance **Aura Carbon CF** Voltage Current BTU Control Min Mount Height **Ceiling Clearance** Certification Power CF60240SS cETLus (UL2021/ 6000/4500W 240/208V 25/21.6A 20,400/ 15,300 btu on/off. 2 level remote 120inch (305cm) 19inch (50cm) 59inch (150cm) Stainless Steel CSA22.2) CF60240B cETLus (UL2021/ 6000/4500W 25/21.6A on/off. 2 level remote 240/208V 20,400/ 15,300 btu 120inch (305cm) 19inch (50cm) 59inch (150cm) Black Powder Coat CSA22.2) CF40240SS cETLus (UL2021/ 4000/3000W 240/208V 16.7/14.4A 13,600/10,200 btu on/off, 2 level remote 98inch (250cm) 19inch (50cm) 59inch (150cm) CSA22.2) Stainless Steel CF40240B cETLus (UL2021/ 4000/3000W 240/208V 16.7/14.4A 13,600/10,200 btu on/off, 2 level remote 98inch (250cm) 19inch (50cm) 59inch (150cm) CSA22.2) Black Powder Coat CF30240SS cETLus (UL2021/ 3000/2250W 240/208V 12.5/10.8A 10,200/7650 btu on/off, 6 level remote 96 inch (240cm) 12inch (30cm) 59inch (150cm) Stainless Steel CSA22.2) CF30240B cETLus (UL2021/ 3000/2250W 240/208V 12.5/10.8A 10,200/7650 btu on/off, 6 level remote 96 inch (240cm) 12inch (30cm) 59inch (150cm) Black Powder Coat CSA22.2) CF15120B cETLus (UL2021/ 1500W 12.5A 5100 btu on/off, 6 level remote 120V 79inch (200cm) 12inch (30cm) 59inch (150cm) Black Powder Coat CSA22.2)