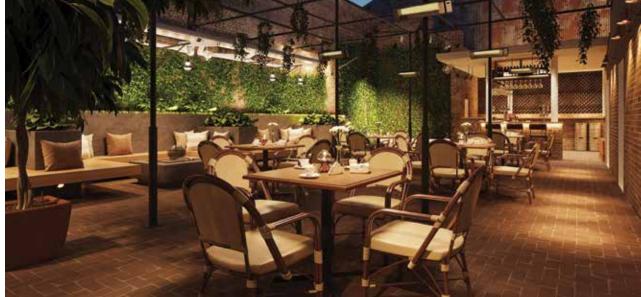

Aura CF Series infrared Heaters are powered by an advanced carbon fiber emitter technology that generates instant, directional warmth, while limiting the visible light and glare. The Aura CF Series heater are constructed in both Stainless steel and epoxy powder coated aircraft grade aluminum. The heaters are cETLus approved and are IP65 rated for water and dust resistance that can operate in virtually all-weather conditions.

The Aura CF Series have built in wireless controls that allow users to turn heaters on and off as well as adjust the output level.