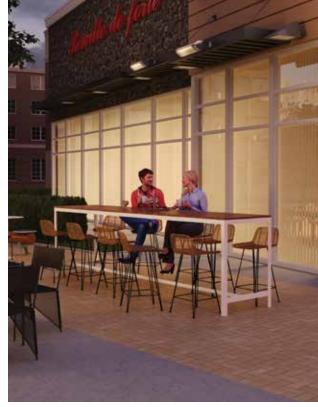

Aura CF Series infrared Heaters are powered by an advanced carbon fiber emitter technology that generates instant, directional warmth, while limiting the visible light and glare. The Aura CF Series heater are constructed in both Stainless steel and epoxy powder coated aircraft grade aluminum. The heaters are cETLus approved and are IP65 rated for water and dust resistance that can operate in virtually all-weather conditions.

The Aura CF Series have built in wireless controls that allow users to turn heaters on and off as well as adjust the output level.