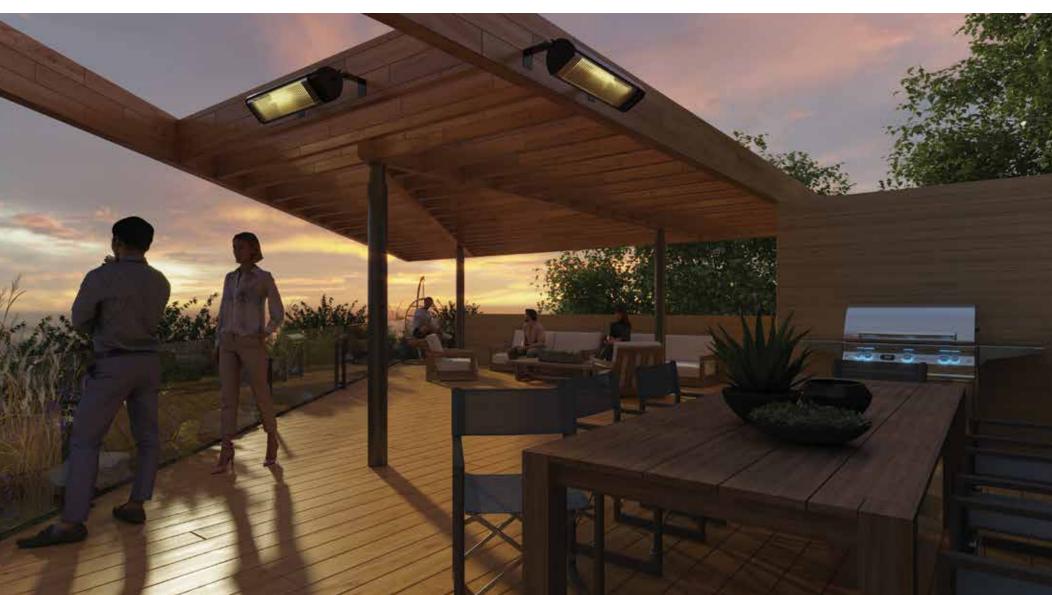

Aura CF Series infrared Heaters are powered by an advanced carbon fiber emitter technology that generates instant, directional warmth, while limiting the visible light and glare. The Aura CF Series heater are constructed in both Stainless steel and epoxy powder coated aircraft grade aluminum. The heaters are cETLus approved and are IP65 rated for water and dust resistance that can operate in virtually all-weather conditions.

The Aura CF Series have built in wireless controls that allow users to turn heaters on and off as well as adjust the output level.