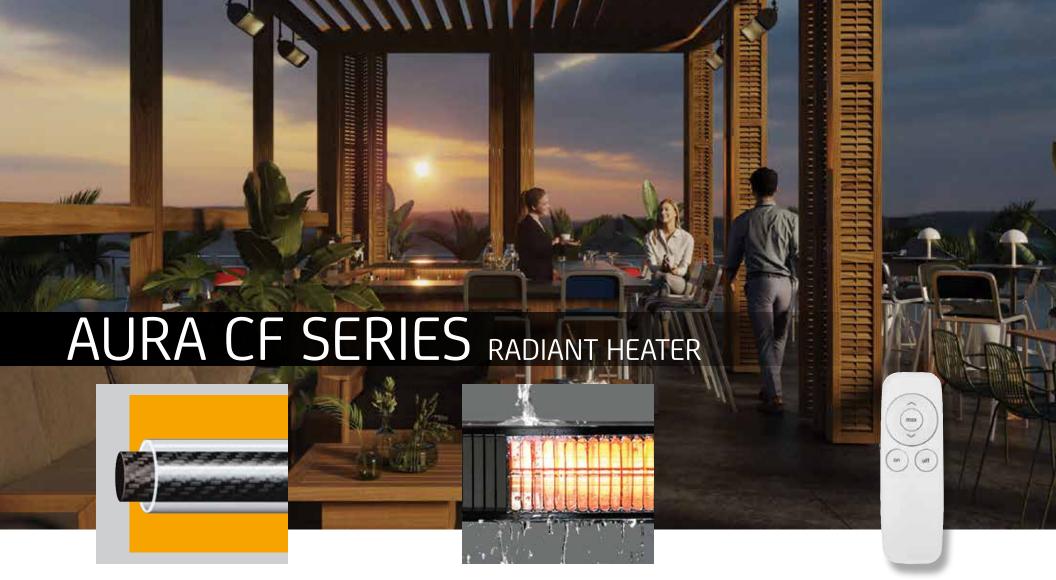

Aura CF Series infrared Heaters are powered by an advanced carbon fiber emitter technology that generates instant, directional warmth, while limiting the visible light and glare. The Aura CF Series heater are constructed in both Stainless steel and epoxy powder coated aircraft grade aluminum. The heaters are cETLus approved and are IP65 rated for water and dust resistance that can operate in virtually all-weather conditions.

The Aura CF Series have built in wireless controls that allow users to turn heaters on and off as well as adjust the output level.