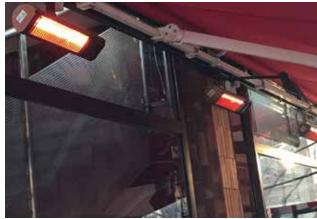

Aura CF Series infrared Heaters are powered by an advanced carbon fiber emitter technology that generates instant, directional warmth, while limiting the visible light and glare. The Aura CF Series heater are constructed in both Stainless steel and epoxy powder coated aircraft grade aluminum. The heaters are cETLus approved and are IP65 rated for water and dust resistance that can operate in virtually all-weather conditions.

The Aura CF Series have built in wireless controls that allow users to turn heaters on and off as well as adjust the output level.