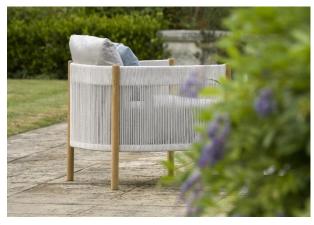

## Care of All-Weather Cord Furniture

We use Textilene® All-Weather Cord to give a stylish and innovative finish. Colours available are Brown (.400) and Chalk (.401).

Cocoon Deep Seating Armchair (1CCDA.401.10152.10025) with Chalk All-Weather Cord, Chalk (main) and Frost Chine (scatter cushion) fabrics.

All-weather cord is strong, colour fast and has a soft handle, making it ideal for outdoor furniture, requiring minimal maintenance.