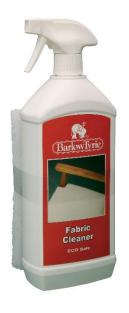

#### Fabric Cleaner

Product code: 4FC

Removes dirt and grease, oil, pollutants and mould from our cushions.

Quantity: 1 litre / 33 fl oz

Available from your Barlow Tyrie

Stockist.