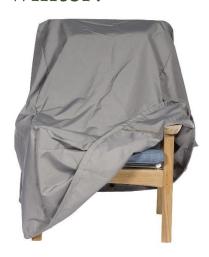

# Do I need to store my furniture during the winter?

No, you can leave Barlow Tyrie furniture outdoors, uncovered, all year round. If you choose to cover your furniture during the winter you should use a material that allows wood to breathe. We make our furniture covers using WeatherMAX®, a modified high UV resistant polyester fabric that offers superior strength and durability. These covers are available from your Barlow Tyrie stockist.

Monterey Armchair (1MTA.401) with Chalk All-Weather Cord, Monterey Armchair Cushion in Adriatic Blue (800096.3941) and Cover for Monterey Armchair Deep Seating (400111)