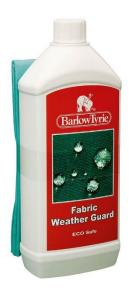

#### Fabric Weather Guard

Product code: 4FWG

Fabric Weather Guard protects the fabric and slows down the ageing effects of weathering. Supplied with its own special applicator pad.

Quantity: 1 litre / 33 fl oz