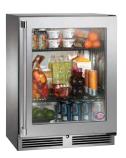

Proper preservation of fresh ingredients is made simple with Perlick's full line of **15- and 24-inch outdoor refrigerators**. Store meat and vegetables for the grill, components for a refreshing fruit salad, and cold beverages for your guests in your outdoor entertaining space. Add our new **Drawer Pan Organizer** to keep chopped, diced and prepared mise en place on the ready. All models are available with choice of door or set of drawers, including glass door that features Low-E, UV-coated glass to keep products visable without sacrificing insulation and protection.

All models are available to order with **fully integrated doors and drawers** that come ready to accept custom wood overlay panels.

Glass doors feature **Low E coated, Argon filled dual-pane thermal glass** to limit energy transfer through glass and add increased strength – indoors or outdoors.