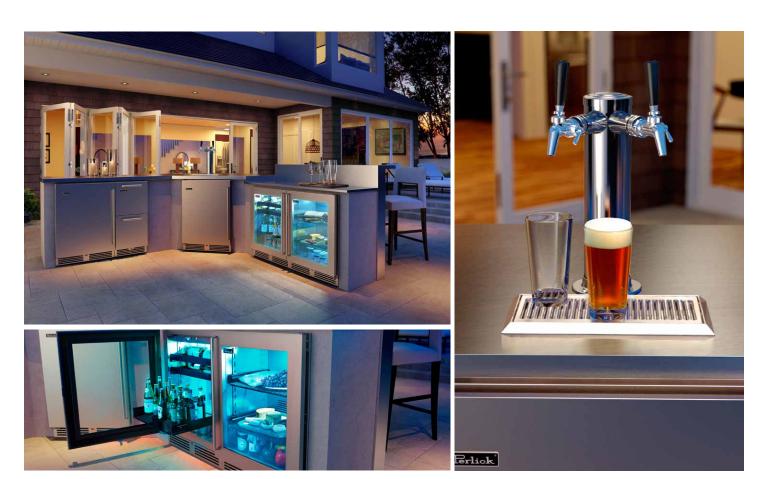

# GATHER OUTDOORS

Meet the industry's widest selection of UL-rated **outdoor undercounter refrigeration** 

CHEERS to the sounds of laughter over a glass of wine with girlfriends, a cold draft beer at the barbeque, frozen treats for the kids poolside, and wowing guests with a craft cocktail at sunset – all while enjoying the great outdoors.

Raise your glass to nearly 100 years of innovation in premium refrigeration and award winning, made in the USA products. A toast to the industry's widest selection of UL-rated refrigeration for outdoor use backed by Perlick's industry best 3 Year Warranty.

Meet Perlick's incredible line of award-winning undercounter refrigeration – designed, engineered and manufactured with your outdoor space in mind.

# THE PERFECT POUR

Perlick has been affiliated with the brewing industry for nearly a century - designing, engineering and manufacturing equipment for breweries and beer dispensing systems for professional sports stadiums around the world.

We've taken the same commercial-grade technology and materials from our large venue systems and added a touch of luxury to produce the **industry's leading line of beer dispensers** for the home. Perlick's 15-inch Beer Dispensers can store a 1/6th keg, while our 24-inch models can accommodate two 1/6th kegs or one 1/4th keg.

All beer dispensers feature Perlick's exclusive air-cooled draft arm towers, and our Signature Series line boasts the 650SS Flow Control Beer Faucet that has the industry-exclusive ability to control the speed of the pour from the faucet.