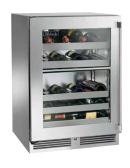

# STORE AND SHOWCASE PRECIOUS VINTAGES

A beautiful bottle of wine served alongside a delicious grilled meal is the recipe for a perfect summer evening. Whether it is grilled shellfish with a glass of Sauvignon Blanc, or a well-crafted burger served with a robust glass of Syrah, wine and outdoor gourmet go hand-in-hand perfectly.

Proper conditions are required to protect wine from spoilage. Wine is perishable, and when exposed to the enemies of wine such as temperature variences and light, its complex blend of flavors and aromas can be severely compromised. Perlick combats these enemies with a variety of features to keep your collection of precious vintages in ideal conditions even when the thermometer hits 100°.

Available in 15- and 24-inch single zone and dual zone outdoor models, as well as the industry exclusive Sottile 18-inch deep models - Perlick wine reserves can accommodate up to 40 bottles of wine. The entire Perlick wine portfolio features with our Low-E, UV-coated glass door that provides industry-leading insulation and protection.

15" Signature Series Wine Reserve HP15WO-3-3L (shown)

24" Signature Series Dual-Zone Wine Reserve HP24DO-3-3L (shown)

24" Signature Series Sottile Wine Reserve HH24WO-3-3R (shown)

Wine Shelf Wood Faces 67115-15 (15") and 67115-24 (24", shown)