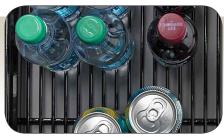

Proper preservation of fresh ingredients is made simple with Perlick's full line of **15- and 24-inch outdoor refrigerators**. Store meat and vegetables for the grill, components for a refreshing fruit salad, and cold beverages for your guests in your outdoor entertaining space. Add our new **Drawer Pan Organizer** to keep chopped, diced and prepared mise en place on the ready. All models are available with choice of door or set of drawers, including glass door that features Low-E, UV-coated glass to keep products visable without sacrificing insulation and protection.

24" Signature Series Freezer/Refrigerator Drawers HP2470-3-5 (shown)

24" Signature Series Sottile Refrigerator HH24RO-3-3R (shown)

15" Signature Series Refrigerator HP15RO-3-3L (shown)

Drawer Pan Organizer RK24DP (shown)