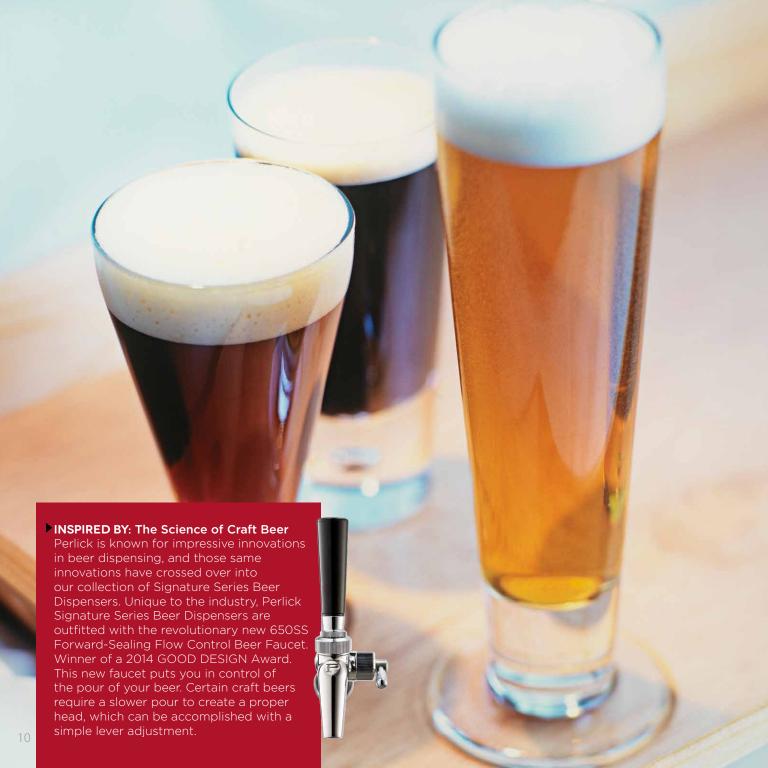

# THE PERFECT POUR

Perlick has been affiliated with the brewing industry for nearly a century - designing, engineering and manufacturing equipment for breweries and beer dispensing systems for professional sports stadiums around the world.

We've taken the same commercial-grade technology and materials from our large venue systems and added a touch of luxury to produce the **industry's leading line of beer dispensers** for the home. Perlick's 15-inch Beer Dispensers can store a 1/6th keg, while our 24-inch models can accommodate two 1/6th kegs or one 1/4th keg.

All beer dispensers feature Perlick's exclusive air-cooled draft arm towers, and our Signature Series line boasts the 650SS Flow Control Beer Faucet that has the industry-exclusive ability to control the speed of the pour from the faucet.