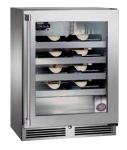

# STORE AND SHOWCASE PRECIOUS VINTAGES

A beautiful bottle of wine served alongside a delicious grilled meal is the recipe for a perfect summer evening. Whether it is grilled shellfish with a glass of Sauvignon Blanc, or a well-crafted burger served with a robust glass of Syrah, wine and outdoor gourmet go hand-in-hand perfectly.

Proper conditions are required to protect wine from spoilage. Wine is perishable, and when exposed to the enemies of wine such as temperature variences and light, its complex blend of flavors and aromas can be severely compromised. Perlick combats these enemies with a variety of features to keep your collection of precious vintages in ideal conditions even when the thermometer hits 100°.

Available in 15- and 24-inch single zone and dual zone outdoor models, as well as the industry exclusive Sottile 18-inch deep models - Perlick wine reserves can accommodate up to 40 bottles of wine. The entire Perlick wine portfolio features with our Low-E, UV-coated glass door that provides industry-leading insulation and protection.

15" Signature Series Wine Reserve HP15WO-3-3L (shown)

24" Signature Series Dual-Zone Wine Reserve HP24DO-3-3L (shown)

24" Signature Series Sottile Wine Reserve HH24WO-3-3R (shown)

Wine Shelf Wood Faces 67115-15 (15") and 67115-24 (24", shown)