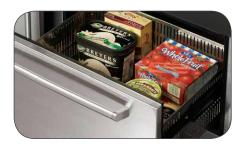

## THE FRESH TASTE OF SUMMER

Summer sunshine gives way to an abundance of flavors from the garden. Whether it be colorful bell peppers and onions on a grilled chicken shish kabob, or ripe strawberries atop a gorgeous mixed greens summer salad, fresh ingredients are key in preparing the ultimate alfresco dining experience for your friends and family.

Proper preservation of fresh ingredients is made simple with Perlick's full line of **15- and 24-inch outdoor refrigerators**. Store meat and vegetables for the grill, components for a refreshing fruit salad, and cold beverages for your guests in your outdoor entertaining space. Add our new **Drawer Pan Organizer** to keep chopped, diced and prepared mise en place on the ready. All models are available with choice of door or set of drawers, including glass door that features Low-E, UV-coated glass to keep products visable without sacrificing insulation and protection.

24" Signature Series Freezer/Refrigerator Drawers HP2470-3-5 (shown)

24" Signature Series Sottile Refrigerator HH24RO-3-3R (shown)

15" Signature Series Refrigerator HP15RO-3-3L (shown)

Drawer Pan Organizer RK24DP (shown)