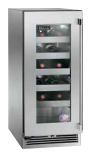

# STORE AND SHOWCASE PRECIOUS VINTAGES

A beautiful bottle of wine served alongside a delicious grilled meal is the recipe for a perfect summer evening. Whether it is grilled shellfish with a glass of Sauvignon Blanc, or a well-crafted burger served with a robust glass of Syrah, wine and outdoor gourmet go hand-in-hand perfectly.

Proper conditions are required to protect wine from spoilage. Wine is perishable, and when exposed to the enemies of wine such as temperature variences and light, its complex blend of flavors and aromas can be severely compromised. Perlick combats these enemies with a variety of features to keep your collection of precious vintages in ideal conditions even when the thermometer hits 100°.

Available in 15- and 24-inch single zone and dual zone outdoor models, as well as the industry exclusive Sottile 18-inch deep models - Perlick wine reserves can accommodate up to 40 bottles of wine. The entire Perlick wine portfolio features with our Low-E, UV-coated glass door that provides industry-leading insulation and protection.

15" Signature Series Wine Reserve HP15WO-3-3L (shown)

24" Signature Series Dual-Zone Wine Reserve HP24DO-3-3L (shown)

24" Signature Series Sottile Wine Reserve HH24WO-3-3R (shown)

Wine Shelf Wood Faces 67115-15 (15") and 67115-24 (24", shown)