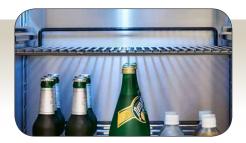

Proper preservation of fresh ingredients is made simple with Perlick's full line of **15- and 24-inch outdoor refrigerators**. Store meat and vegetables for the grill, components for a refreshing fruit salad, and cold beverages for your guests in your outdoor entertaining space. Add our new **Drawer Pan Organizer** to keep chopped, diced and prepared mise en place on the ready. All models are available with choice of door or set of drawers, including glass door that features Low-E, UV-coated glass to keep products visable without sacrificing insulation and protection.

24" Signature Series Freezer/Refrigerator Drawers HP2470-3-5 (shown)

24" Signature Series Sottile Refrigerator HH24RO-3-3R (shown)

15" Signature Series Refrigerator HP15RO-3-3L (shown)

Drawer Pan Organizer RK24DP (shown)