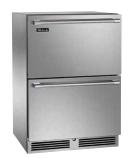

24" Signature Series Freezer/Refrigerator Drawers HP2470-3-5 (shown)

24" Signature Series Sottile Refrigerator HH24RO-3-3R (shown)

15" Signature Series Refrigerator HP15RO-3-3L (shown)

Drawer Pan Organizer RK24DP (shown)