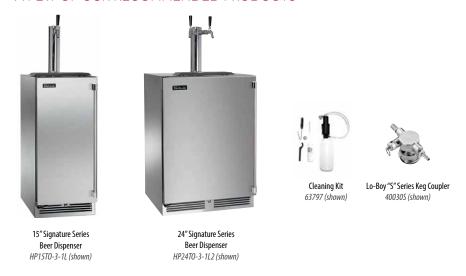

We've taken the same commercial-grade technology and materials from our large venue systems and added a touch of luxury to produce the **industry's leading line of beer dispensers** for the home. Perlick's 15-inch Beer Dispensers can store a 1/6th keg, while our 24-inch models can accommodate two 1/6th kegs or one 1/4th keg.

All beer dispensers feature Perlick's exclusive air-cooled draft arm towers, and our Signature Series line boasts the 650SS Flow Control Beer Faucet that has the industry-exclusive ability to control the speed of the pour from the faucet.