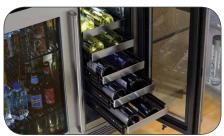

# STORE AND SHOWCASE PRECIOUS VINTAGES

A beautiful bottle of wine served alongside a delicious grilled meal is the recipe for a perfect summer evening. Whether it is grilled shellfish with a glass of Sauvignon Blanc, or a well-crafted burger served with a robust glass of Syrah, wine and outdoor gourmet go hand-in-hand perfectly.

Proper conditions are required to protect wine from spoilage. Wine is perishable, and when exposed to the enemies of wine such as temperature variences and light, its complex blend of flavors and aromas can be severely compromised. Perlick combats these enemies with a variety of features to keep your collection of precious vintages in ideal conditions even when the thermometer hits 100°.

Available in 15- and 24-inch single zone and dual zone outdoor models, as well as the industry exclusive Sottile 18-inch deep models - Perlick wine reserves can accommodate up to 40 bottles of wine. The entire Perlick wine portfolio features with our Low-E, UV-coated glass door that provides industry-leading insulation and protection.

15" Signature Series Wine Reserve HP15WO-3-3L (shown)

24" Signature Series Dual-Zone Wine Reserve HP24DO-3-3L (shown)

24" Signature Series Sottile Wine Reserve HH24WO-3-3R (shown)

Wine Shelf Wood Faces 67115-15 (15") and 67115-24 (24", shown)