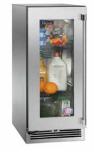

# THE ART OF THE COCKTAIL

Craft cocktails are an art form. They require attention to detail and a sense of craftsmanship, melding the flavors of fresh fruits, flavorful herbs and whimsicle spirits within the confines of one simple, chilled glass.

Whether shaken or stirred, on the rocks or straight up, you can trust Perlick to keep your ingredients and glasses perfectly chilled. Perlick's incredible selection of 15- and 24-inch refrigerators, freezers and beverage centers provide ample storage for all the elements of the ultimate cocktail.

To top it off, Perlick's **15-inch Clear Ice Maker** produces crystal clear top hat shaped ice, free of impurities that could alter your beverages taste. The unique top hat shape cubes also help to prevent clumping, which is commonly seen with traditional crescent and cube-producing machines.