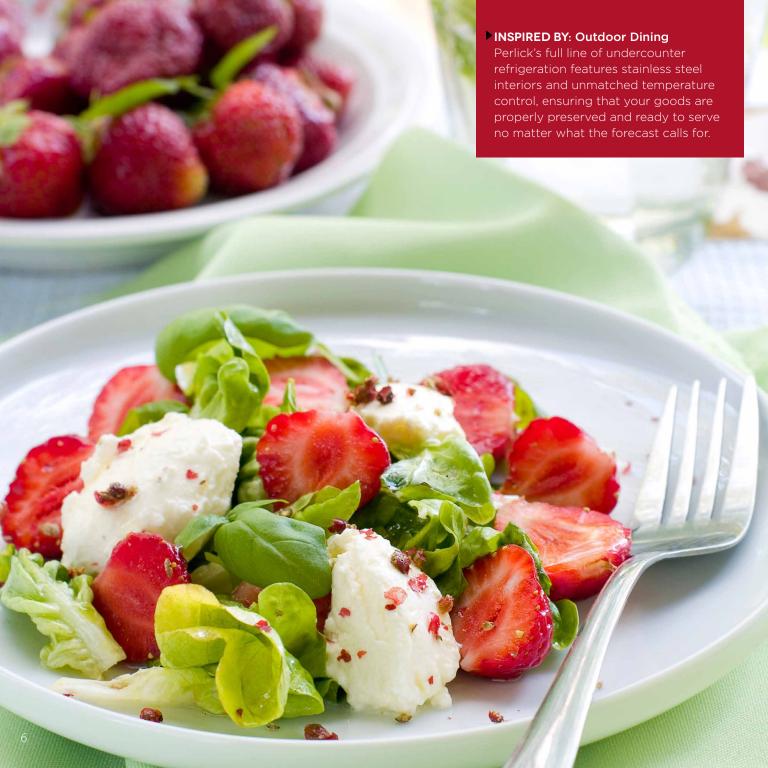

## THE FRESH TASTE OF SUMMER

Summer sunshine gives way to an abundance of flavors from the garden. Whether it be colorful bell peppers and onions on a grilled chicken shish kabob, or ripe strawberries atop a gorgeous mixed greens summer salad, fresh ingredients are key in preparing the ultimate alfresco dining experience for your friends and family.

Proper preservation of fresh ingredients is made simple with Perlick's full line of **15- and 24-inch outdoor refrigerators**. Store meat and vegetables for the grill, components for a refreshing fruit salad, and cold beverages for your guests in your outdoor entertaining space. Add our new **Drawer Pan Organizer** to keep chopped, diced and prepared mise en place on the ready. All models are available with choice of door or set of drawers, including glass door that features Low-E, UV-coated glass to keep products visable without sacrificing insulation and protection.