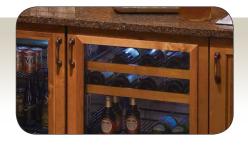

# STORE AND SHOWCASE PRECIOUS VINTAGES

A beautiful bottle of wine served alongside a delicious grilled meal is the recipe for a perfect summer evening. Whether it is grilled shellfish with a glass of Sauvignon Blanc, or a well-crafted burger served with a robust glass of Syrah, wine and outdoor gourmet go hand-in-hand perfectly.

Proper conditions are required to protect wine from spoilage. Wine is perishable, and when exposed to the enemies of wine such as temperature variences and light, its complex blend of flavors and aromas can be severely compromised. Perlick combats these enemies with a variety of features to keep your collection of precious vintages in ideal conditions even when the thermometer hits 100°.

Available in 15- and 24-inch single zone and dual zone outdoor models, as well as the industry exclusive Sottile 18-inch deep models - Perlick wine reserves can accommodate up to 40 bottles of wine. The entire Perlick wine portfolio features with our Low-E, UV-coated glass door that provides industry-leading insulation and protection.

15" Signature Series Wine Reserve HP15WO-3-3L (shown)

24" Signature Series Dual-Zone Wine Reserve HP24DO-3-3L (shown)

24" Signature Series Sottile Wine Reserve HH24WO-3-3R (shown)

Wine Shelf Wood Faces 67115-15 (15") and 67115-24 (24", shown)