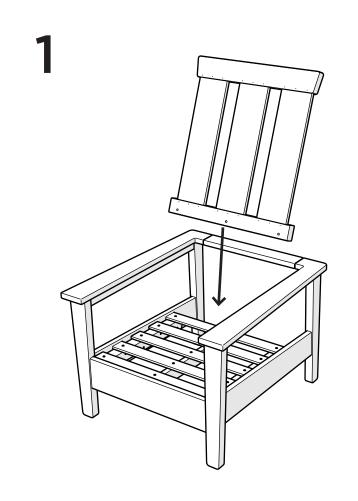

4101X **Prescott Deep Seating** Chair

Thank you for choosing POLYWOOD! We hope our furniture helps create a gathering place for you and your loved ones to enjoy for many years to come!