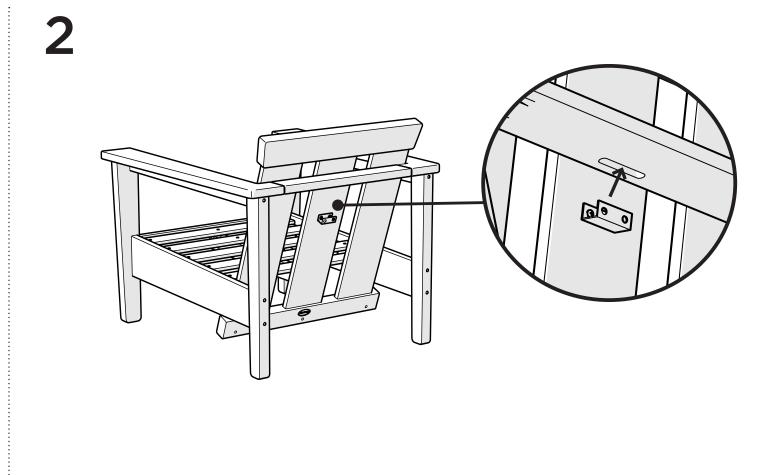

4101X **Prescott Deep Seating** Chair

Thank you for choosing POLYWOOD! We hope our furniture helps create a gathering place for you and your loved ones to enjoy for many years to come!