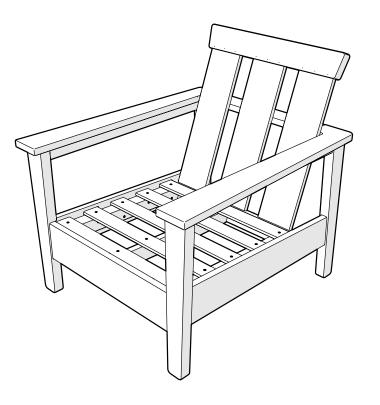

4101X **Prescott Deep Seating** Chair

Thank you for choosing POLYWOOD! We hope our furniture helps create a gathering place for you and your loved ones to enjoy for many years to come!