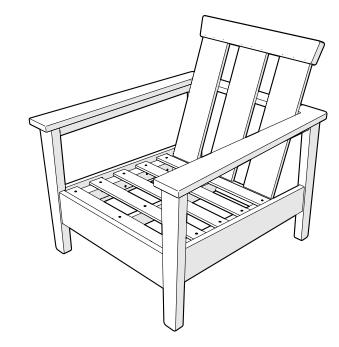

4101X **Prescott Deep Seating** Chair

Thank you for choosing POLYWOOD! We hope our furniture helps create a gathering place for you and your loved ones to enjoy for many years to come!