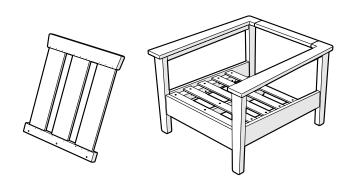

# **PARTS**

Hole Plug — HSP.312x.25 (Extra)

Something missing? Call (833) 665-6300

3

To ensure longevity of your patio set each seat cushion is made with high density foam. With initial use the seat cushions may feel firm, but with continued use the cushions will continue to soften and provide the ultimate comfort for seasons to come.