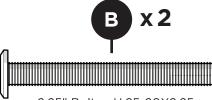

# **PARTS**

3" Screw — H.27X3

2.25" Bolt — H.25-20X2.25

Adirondack Pin - HDPE

Flange Nylon Lock Nut HN.25-20FN

Something missing? Call (833) 665-6300

1