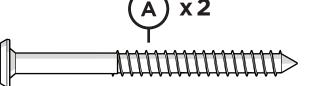

# **PARTS**

3" Screw — H.27X3

2.25" Bolt — H.25-20X2.25

Adirondack Pin - HDPE

Flange Nylon Lock Nut HN.25-20FN

Something missing? Call (833) 665-6300

1