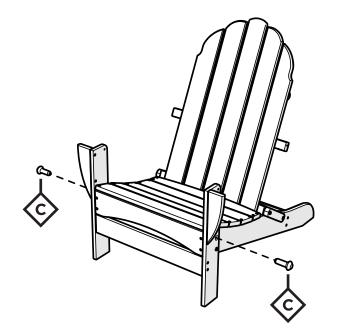

# **PARTS**

3" Screw — H.27X3

2.25" Bolt — H.25-20X2.25

Adirondack Pin - HDPE

Flange Nylon Lock Nut HN.25-20FN

Something missing? Call (833) 665-6300

1