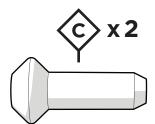

# **PARTS**

3" Screw — H.27X3

2.25" Bolt — H.25-20X2.25

Adirondack Pin - HDPE

Flange Nylon Lock Nut HN.25-20FN

Something missing? Call (833) 665-6300

1