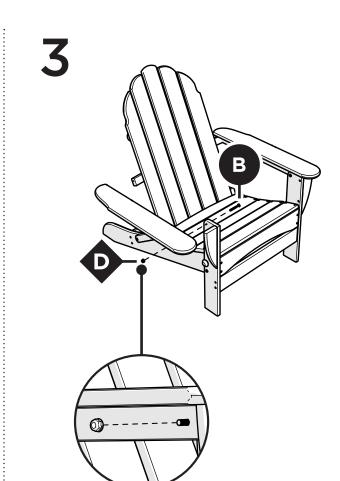

# **PARTS**

3" Screw — H.27X3

2.25" Bolt — H.25-20X2.25

Adirondack Pin - HDPE

Flange Nylon Lock Nut HN.25-20FN

Something missing? Call (833) 665-6300

1