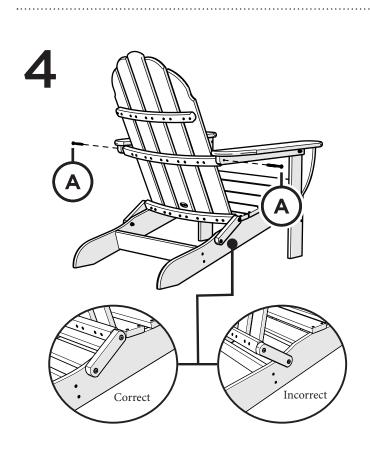

# **PARTS**

3" Screw — H.27X3

2.25" Bolt — H.25-20X2.25

Adirondack Pin - HDPE

Flange Nylon Lock Nut HN.25-20FN

Something missing? Call (833) 665-6300

1