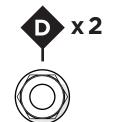

# **PARTS**

3" Screw — H.27X3

2.25" Bolt — H.25-20X2.25

Adirondack Pin - HDPE

Flange Nylon Lock Nut HN.25-20FN

Something missing? Call (833) 665-6300

1