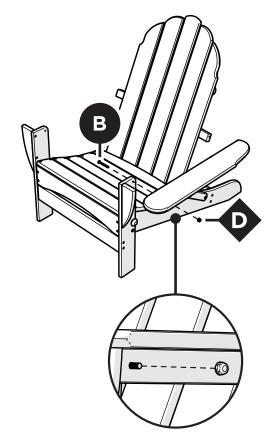

# **PARTS**

3" Screw — H.27X3

2.25" Bolt — H.25-20X2.25

Adirondack Pin - HDPE

Flange Nylon Lock Nut HN.25-20FN

Something missing? Call (833) 665-6300

1