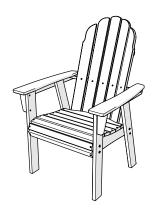

## **POLYWOOD**

Assembly Instructions

ADD600 Vineyard Curveback Adirondack Dining Chair

ADD610
Nautical Curveback Adirondack Dining Chair

ADD620
Modern Curveback Adirondack Dining Chair
polywoodoutdoor.com