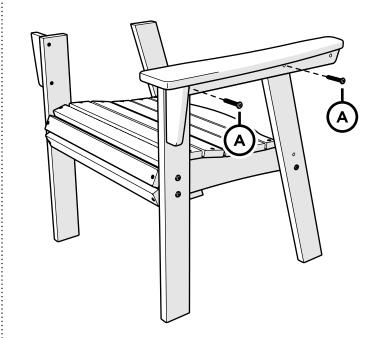

## **POLYWOOD**

Assembly Instructions

ADD600 Vineyard Curveback Adirondack Dining Chair

ADD610
Nautical Curveback Adirondack Dining Chair

ADD620
Modern Curveback Adirondack Dining Chair
polywoodoutdoor.com