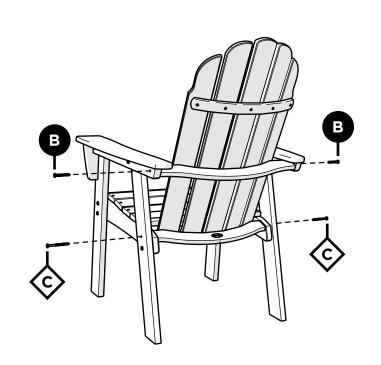

## **POLYWOOD**

Assembly Instructions

ADD600 Vineyard Curveback Adirondack Dining Chair

ADD610
Nautical Curveback Adirondack Dining Chair

ADD620
Modern Curveback Adirondack Dining Chair
polywoodoutdoor.com