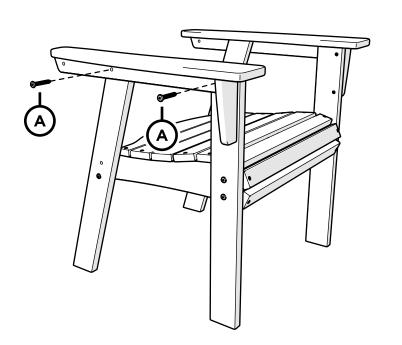

## **POLYWOOD**

Assembly Instructions

ADD600 Vineyard Curveback Adirondack Dining Chair

ADD610
Nautical Curveback Adirondack Dining Chair

ADD620
Modern Curveback Adirondack Dining Chair
polywoodoutdoor.com