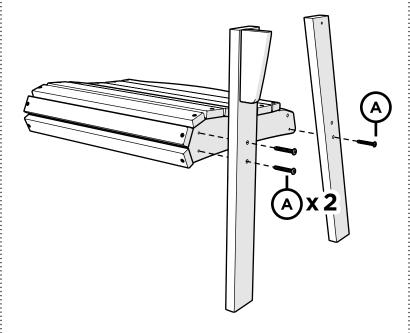

## **POLYWOOD**

Assembly Instructions

ADD600 Vineyard Curveback Adirondack Dining Chair

ADD610
Nautical Curveback Adirondack Dining Chair

ADD620
Modern Curveback Adirondack Dining Chair
polywoodoutdoor.com