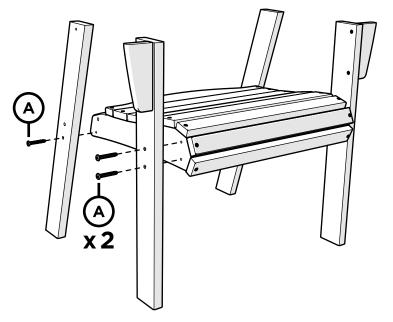

## **POLYWOOD**

Assembly Instructions

ADD600 Vineyard Curveback Adirondack Dining Chair

ADD610
Nautical Curveback Adirondack Dining Chair

ADD620
Modern Curveback Adirondack Dining Chair
polywoodoutdoor.com