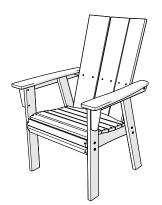

## **POLYWOOD**

Assembly Instructions

ADD600 Vineyard Curveback Adirondack Dining Chair

ADD610
Nautical Curveback Adirondack Dining Chair

ADD620
Modern Curveback Adirondack Dining Chair
polywoodoutdoor.com