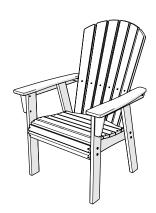

## **POLYWOOD**

Assembly Instructions

ADD600 Vineyard Curveback Adirondack Dining Chair

ADD610
Nautical Curveback Adirondack Dining Chair

ADD620
Modern Curveback Adirondack Dining Chair
polywoodoutdoor.com