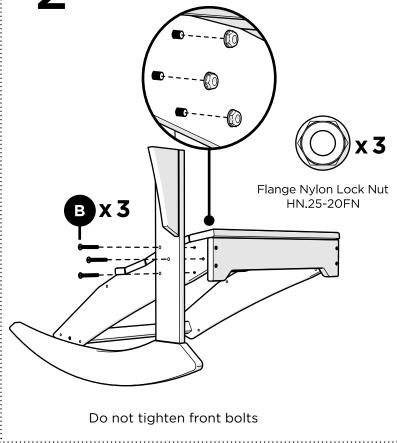

## **TOOLS**

4mm T-handle hex key (included)

7/16" wrench (not included)

Flange Nylon Lock Nut HN.25-20FN

Something missing? Call (833) 665-6300

Do not tighten front bolts

Tighten front bolts after this step