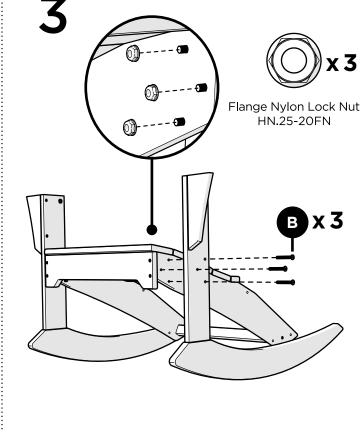

## **TOOLS**

4mm T-handle hex key (included)

7/16" wrench (not included)

Flange Nylon Lock Nut HN.25-20FN

Something missing? Call (833) 665-6300

Do not tighten front bolts

Tighten front bolts after this step