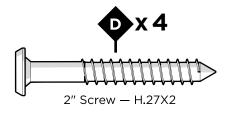

## **TOOLS**

4mm T-handle hex key (included)

7/16" wrench (not included)

Flange Nylon Lock Nut HN.25-20FN

Something missing? Call (833) 665-6300

Do not tighten front bolts

Tighten front bolts after this step