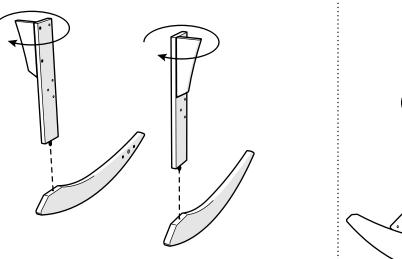

## **TOOLS**

4mm T-handle hex key (included)

7/16" wrench (not included)

Flange Nylon Lock Nut HN.25-20FN

Something missing? Call (833) 665-6300

Do not tighten front bolts

Tighten front bolts after this step