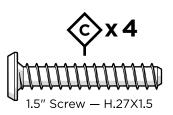

## **TOOLS**

4mm T-handle hex key (included)

7/16" wrench (not included)

Flange Nylon Lock Nut HN.25-20FN

Something missing? Call (833) 665-6300

Do not tighten front bolts

Tighten front bolts after this step