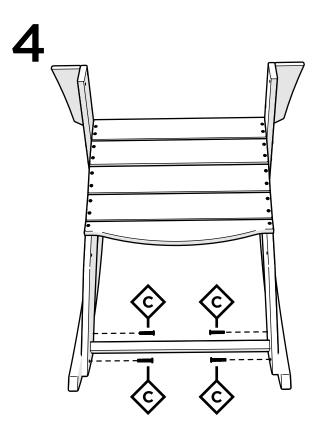

## **TOOLS**

4mm T-handle hex key (included)

7/16" wrench (not included)

Flange Nylon Lock Nut HN.25-20FN

Something missing? Call (833) 665-6300

Do not tighten front bolts

Tighten front bolts after this step