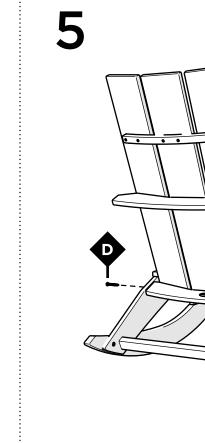

## **TOOLS**

4mm T-handle hex key (included)

7/16" wrench (not included)

Flange Nylon Lock Nut HN.25-20FN

Something missing? Call (833) 665-6300

Do not tighten front bolts

Tighten front bolts after this step