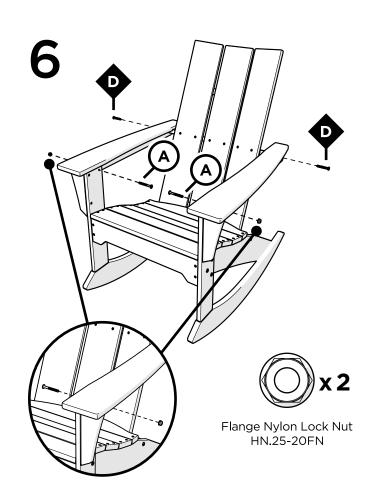

## **MNR10 Modern Adirondack** Rocker

Thank you for choosing POLYWOOD! We hope our furniture helps create a gathering place for you and your loved ones to enjoy for many years to come!

## **TOOLS**

4mm T-handle hex key (included)

7/16" wrench (not included)

Flange Nylon Lock Nut HN.25-20FN

Something missing? Call (833) 665-6300

Do not tighten front bolts

Tighten front bolts after this step