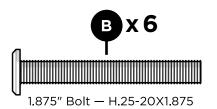

## **TOOLS**

4mm T-handle hex key (included)

7/16" wrench (not included)

Flange Nylon Lock Nut HN.25-20FN

Something missing? Call (833) 665-6300

Do not tighten front bolts

Tighten front bolts after this step