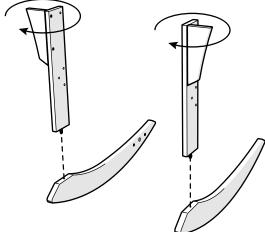

## **TOOLS**

4mm T-handle hex key (included)

7/16" wrench (not included)

Flange Nylon Lock Nut HN.25-20FN

Something missing? Call (833) 665-6300

Do not tighten front bolts

Tighten front bolts after this step