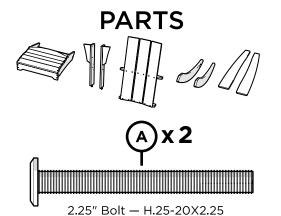

## **TOOLS**

4mm T-handle hex key (included)

7/16" wrench (not included)

Flange Nylon Lock Nut HN.25-20FN

Something missing? Call (833) 665-6300

Do not tighten front bolts

Tighten front bolts after this step