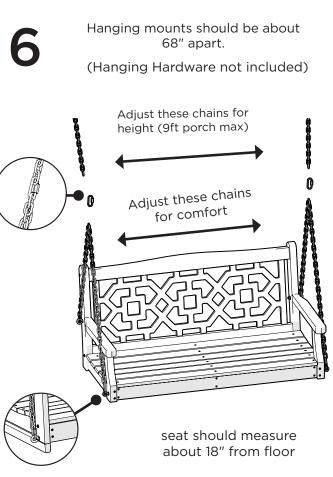

# **POLYWOOD®**

Assembly Instructions

MSTGS481 Chinoiserie 48" Swing

polywood.com

Thank You

Thank you for choosing POLYWOOD!

We hope your new furniture helps create a gathering place for you and your loved ones to enjoy for many years to come!