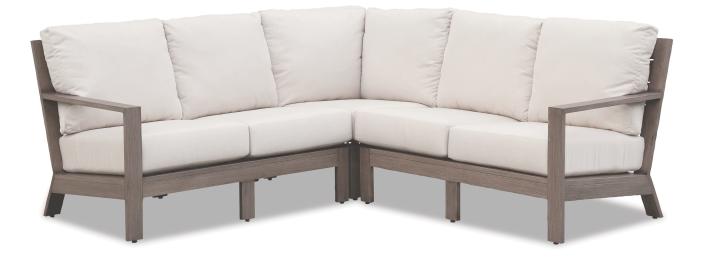

## LAGUNA SECTIONAL WITH CUSHIONS SKU 3501-SEC

|     | Width:          | 90"       | • | Fully welded, scratch-resistant powder-coated |
|-----|-----------------|-----------|---|-----------------------------------------------|
|     | Depth:          | 36"       |   | aluminum frame with Hand Brushed Driftwood    |
|     | Height:         | 38"       |   | Finish.                                       |
|     | Arm Height: 25" |           |   |                                               |
|     | Seat He         | ight: 19" | • | Commercial Quality Construction.              |
|     | Weight:         | 166.0 lbs | • | Adjustable Feet                               |
| 25" |                 |           | • | Stocked in Sunbrella Canvas Flax with Velcro  |