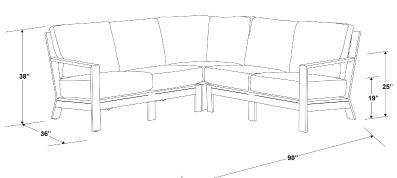

## LAGUNA SECTIONAL WITH CUSHIONS SKU 3501-SEC

|     | Width:          | 90"       | • | Fully welded, scratch-resistant powder-coated |
|-----|-----------------|-----------|---|-----------------------------------------------|
|     | Depth:          | 36"       |   | aluminum frame with Hand Brushed Driftwood    |
|     | Height:         | 38"       |   | Finish.                                       |
|     | Arm Height: 25" |           |   |                                               |
|     | Seat He         | ight: 19" | • | Commercial Quality Construction.              |
|     | Weight:         | 166.0 lbs | • | Adjustable Feet                               |
| 25" |                 |           | • | Stocked in Sunbrella Canvas Flax with Velcro  |