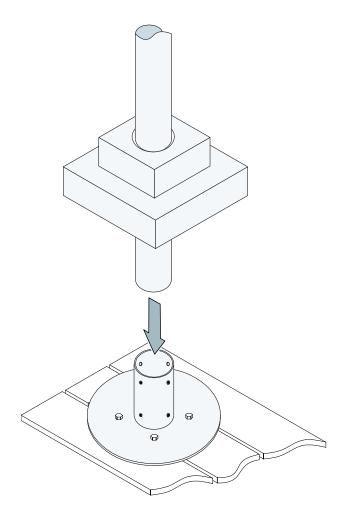

### **Installation Note**

This post cover fits over the deck mount to conceal the mounting bolts and provide a decorative appearance. Slide the cover over the post before tightening the post to the deck mount.

Cover Dimensions: 13-1/2" by 13-1/2"

**NOTE**: The magnets on the bottom of the cover should remain slightly loose. This allows the magnets to

attach to the deck mount even if the deck surface is slightly uneven.