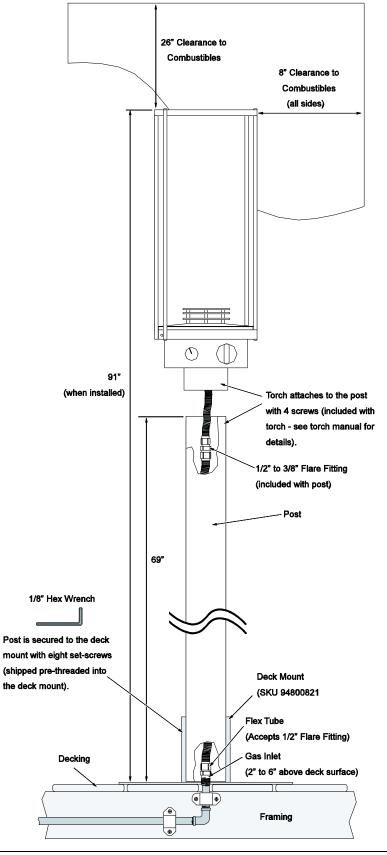

### **Packing List**

- Torch Post (69")
- Stainless Flex Line (75")
- Tube Fitting (1/2" to 3/8" Flare to connect flex line to torch)

#### **Post Attachment**

#### NOTE:

The illustration to the right is for example only. Make sure to follow all gas line and building code requirements for your location. Leak test all connections before use.