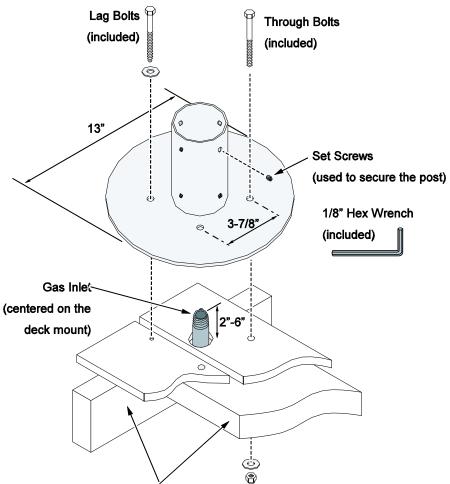

#### **Packing List**

Deck Mount (with 8 set-screws pre-installed)

- (4) 3/8" x 4" Lag Screws
- (4) 3/8-16 x 4" Bolts
- (4) 3/8-16 Lock-Nuts
- (4) 3/8" Washers
- 1/8" Hex Wrench

#### **Deck Mount Attachment**

**NOTE**: The illustration below is for example only. Make sure to follow all gas line and building code requirements for your location. The base may be shimmed to level the mount.

The post mount <u>must be secured to deck framing in four locations</u> (or other secure footing - the deck surface is not adequate for proper support).